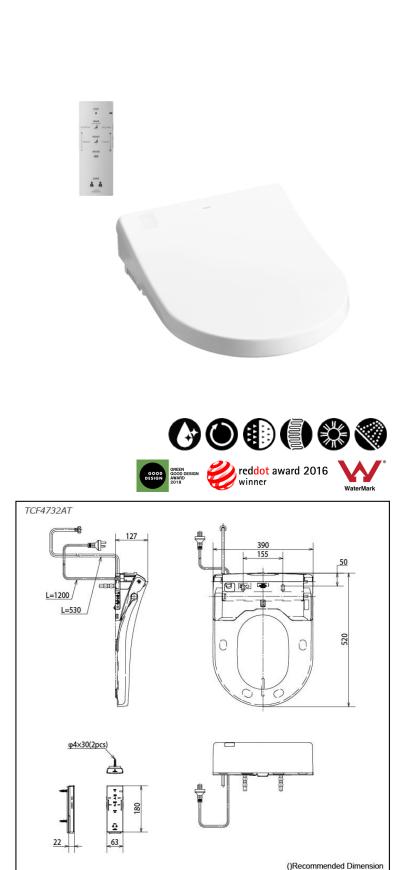

#### WASHLET

WASHLET

## **TCF4732AT**

# **F**eatures

- EWATER+ spreads out and keeps clean toilet bowl and nozzle by preventing bacterial with sanitizing effect
- Auto lid opening and closing
- Maximized comfort function with new wide front and pulsating cleansing
- Fully equipped with comfortable rear, front and oscillating cleansing functions
- New auto soft light function usable for night time usage
- Auto powerful DEODORIZER activates after every usage
- Easy remove for cleaning

## **S**pecifications

| Bowl Shape:           | D-Shape                         |
|-----------------------|---------------------------------|
| Water Pressure:       | 0.05Mpa~0.75Mpa                 |
| Power Rating:         | 220~240V,50/60Hz,<br>1275~1400W |
| Length of Power Cord: | 1.2 m                           |
| Material:             | Plastic                         |
| Size:                 | 390W x 520D x 127H mm           |
|                       |                                 |